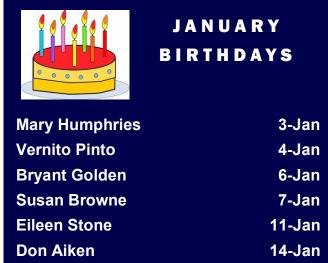

| Н | W | G | Е | P | О | Т | Е | Н | Т | N | A | F | A | Е | I | О | U | X | N |

#### A Square Dance Humor...





31-Jan

#### TIPS FOR BETTER SQUARE DANCING

\* Shuffle your feet. Put your weight on the ball of your foot, lift your heel off the floor and take short, smooth gliding steps. Lifting your entire foot tires you more rapidly and breaks the dance rhythm.

Jim Blythe

- \* Be a dancer, not a walker! Listen to the music, pick out the beat and take a shuffle step with each beat of music. Walking a call instead of dancing a call does not look good, throws your timing off, affects the timing of the entire square, and results in an uncomfortable dance feeling.
- \* Don't worry if you make a mistake. We all make mistakes!
- \* Keep your squares tight, do not spread out. When dancers form large squares they will be slow in executing the calls. The reason is, they are forcing themselves to cover mu